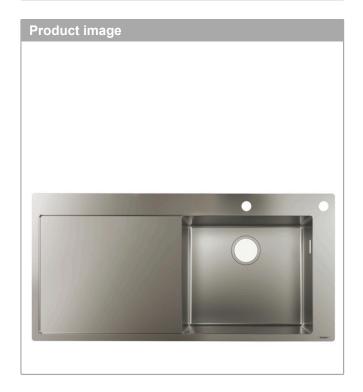

## S717-F450 Built-in sink 450 with drainboard left

Finish: Stainless Steel Article Number: 43307800

## product features

· cut-out dimensions: 1025 x 490 mm

· material: stainless steel

· number of bowls: 1 main bowl

· with drainage

· tap hole and hole for pop-up waste control are pre-

drilled

· orientation: bowl right

· cabinet size: 60 cm

· installation type: flat on the countertop (self-rimming)

or flush-mount installation

· position overflow: on the right side of the bowl

 $\cdot$   $\,$  tap ledge reinforcing for a tight and stable seating of