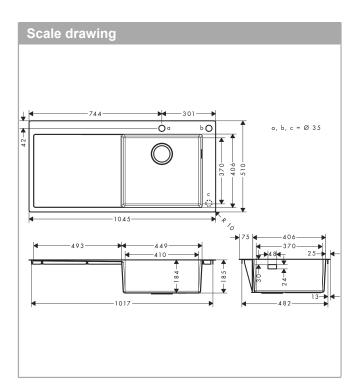

## product features

· cut-out dimensions: 1025 x 490 mm

· material: stainless steel

· number of bowls: 1 main bowl

· with drainage

· tap hole and hole for pop-up waste control are pre-

drilled

· orientation: bowl right

· cabinet size: 60 cm

· installation type: flat on the countertop (self-rimming)

or flush-mount installation

· position overflow: on the right side of the bowl

 $\cdot$   $\,$  tap ledge reinforcing for a tight and stable seating of

the kitchen mixer

· for installation in worktops from 25 mm

corner radius: 10 mmsink depth: 190 mm

waste set not included - please order one waste set

from the required parts